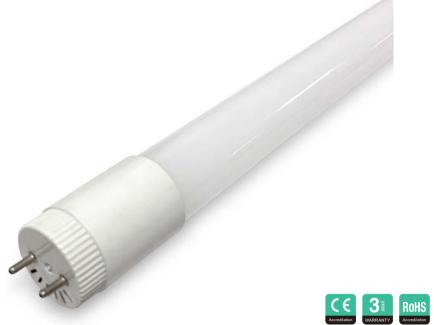

## **Tubo LED T8**

| Lumens        | 1600lm/1800lm              |
|---------------|----------------------------|
| Power         | 18W/22W                    |
| PF            | 0.9                        |
| CCT           | 4000K                      |
| CRI           | ≥8 0                       |
| Corner        | 120°                       |
| UGR           | ≤2 2                       |
| Dimensions    | L1200*W29mm<br>L1500*W29mm |
| Color         | White                      |
| Input Voltage | 185-256V                   |
| Warranty      | 3 year                     |
| Certification | CE, RoHS                   |

| SKU   | Power | ССТ   | Lumen  | Dimensions(mm) |
|-------|-------|-------|--------|----------------|
| L1502 | 18W   | 4000K | 1600lm | L1200*W29mm    |
| L1504 | 22W   | 4000K | 1800lm | L1500*W29mm    |